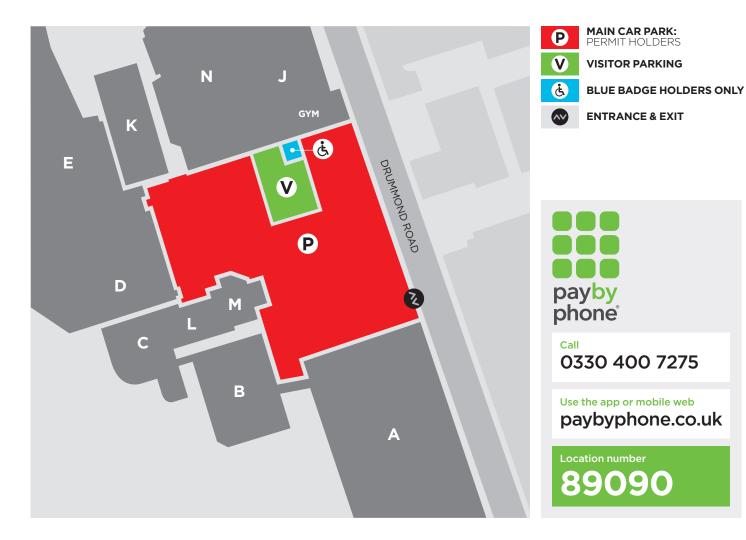

## THE BISCUIT FACTORY PARKING PLAN

The Biscuit Factory, 100 Clements Road, London, SE16 4DG

## Directions

Use our postcode **SE16 4DG** for route planners. If you need a junction use A2208 St James Road or A2 Old Kent Road.

Upon arrival follow our visitor parking signage and park in any of the available designated Visitor Bays.

From the time you arrive, there is a 30 minute FREE parking period with a tariff applicable to any stay thereafter. To view the most current tariff please visit the CSP website at: **www.gotocsp.com/workspace** 

## **PaybyPhone**

Parking can be paid for by using the PaybyPhone facility which can either be downloaded as an app (for iOS, Android and Blackberry) via the web paybyphone.co.uk or via phone on 0330 400 7275. Payment can only be made using debit and credit cards. Please enter the location number **89090** at point of purchase.